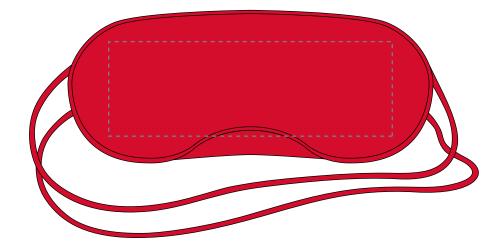

## **PANTONE REFERENCE(S)**

📀 Full Colour Printing

ARTWORK SCALE 50%

ARTWORK SCALE 100% Max print area: 150mm x 50mm

The dashed line is to demonstrate print area and will not appear on your printed item

- 1. Your order will not go in to print and production time cannot be confirmed, unless artwork has been approved via the online system.
- 2. Once printed, artwork cannot be amended, mistakes must be rectified at visual stage.
- 3. Claims for faulty goods will be honoured, only if the goods are returned to us. We will not issue credits/refunds for items that have been distributed. Please ensure that goods are satisfactory before distribution